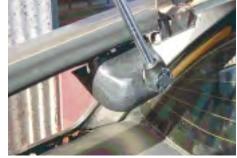

#### **Hinge Area**

**Driver-side** 

| must have area around hinges in original condition without damage,<br>must be clean with no dirt, debris, or stains,                                                                                                                                                   | 25<br>25 |
|------------------------------------------------------------------------------------------------------------------------------------------------------------------------------------------------------------------------------------------------------------------------|----------|
| <b>Passenger-side</b><br>must have area around hinges in original condition without damage,<br>must be clean with no dirt, debris, or stains,                                                                                                                          | 25<br>25 |
| Struts                                                                                                                                                                                                                                                                 |          |
| Driver-side                                                                                                                                                                                                                                                            |          |
| must be original manufacturer brand—"LIFT-O-MAT" by STABILUS,                                                                                                                                                                                                          | 25       |
| must be correct style—black with silver shaft,                                                                                                                                                                                                                         | 25       |
| (If strut is not by the correct manufacturer and also not the correct style, the deduction<br>is one full point for the presence of a non-original replacement in addition to the<br>deductions for the absence of original item, and the rest of the item is judged), |          |
| must be installed correctly—with shaft end at body,                                                                                                                                                                                                                    | 25       |
| must be in original condition without damage, or scratches,                                                                                                                                                                                                            | 25       |
|                                                                                                                                                                                                                                                                        |          |

# BATTERY ACCESS

-.25

Figure 25: Battery Access Label

| Passenger-side<br>must be original manufacturer brand—"LIFT-O-MAT" by STABILUS,<br>must be correct style—black with silver shaft,<br>(If strut is not by the correct manufacturer and also not the correct style, the deduction<br>is one full point for the presence of a non-original replacement in addition to the<br>deductions for the absence of original item, and the rest of the item is judged),<br>must be installed correctly—with shaft end at body,<br>must be in original condition without damage, or scratches,<br>must be clean with no dirt, or debris, | 25<br>25<br>25<br>25<br>25 |                                      |
|-----------------------------------------------------------------------------------------------------------------------------------------------------------------------------------------------------------------------------------------------------------------------------------------------------------------------------------------------------------------------------------------------------------------------------------------------------------------------------------------------------------------------------------------------------------------------------|----------------------------|--------------------------------------|
| Door Latch/Striker Guides (Figure 26)<br>up to VIN 11340—must have metal guides,<br>from VIN 11341 except all 15XXX VINs and 16XXX VINs up to 16340—must<br>have plastic guides,<br>all 15XXX VINs and 16XXX VINs up to 16340—should have metal guide, but<br>either is acceptable provided that guides are both either metal or plastic,<br>must both be correct for VIN,                                                                                                                                                                                                  | -1<br>-or-                 | Figure 26: Door Latch/Striker Guides |
| must both be in original condition without excessive signs of wear,<br>must both be clean with no dirt, or debris,<br>Door Marker Lights                                                                                                                                                                                                                                                                                                                                                                                                                                    | 50<br>50                   | rigure 20. Door Latorrounitor Ouldes |
| Front and Middle Position (all amber colored)                                                                                                                                                                                                                                                                                                                                                                                                                                                                                                                               |                            |                                      |
| (Driver-side)<br><i>must both be in original condition</i> (including mountings),                                                                                                                                                                                                                                                                                                                                                                                                                                                                                           | 50                         |                                      |
| must both be clean with no dirt, or debris (including mountings),                                                                                                                                                                                                                                                                                                                                                                                                                                                                                                           | 50                         |                                      |
| (Passenger-side)<br><i>must both be in original condition</i> (including mountings),<br><i>must both be clean with no dirt, or debris</i> (including mountings),                                                                                                                                                                                                                                                                                                                                                                                                            | 50<br>50                   |                                      |
| Rear Position (red)                                                                                                                                                                                                                                                                                                                                                                                                                                                                                                                                                         |                            |                                      |
| (Driver-side)<br><i>must be in original condition</i> (including mountings),<br><i>must be clean with no dirt, or debris</i> (including mountings),                                                                                                                                                                                                                                                                                                                                                                                                                         | 25<br>25                   |                                      |