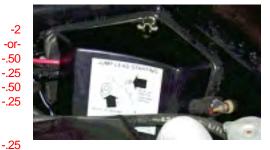

#### 26. Battery

must be original manufacturer brand—Delco maintenance-free battery of size group 78 (now called group 34) with side terminals only. must be in original condition without damage, must be clean with no dust/dirt, or debris,

#### **Battery Strap**

| must be correctly threaded into buckle,                                                 | 25 |
|-----------------------------------------------------------------------------------------|----|
| must be in original condition without damage (including buckle),                        | 25 |
| must be clean with no dust/dirt, or debris (including buckle),                          | 25 |
| Battery Compartment<br>must have bottom retainer in place on bulkhead for access cover, | 25 |

must be in original condition without damage, must be clean with no dust/dirt, or debris,

© Copyright 2007 DeLorean Millennium Concours

Figure 19: Automatic up to 04836

-.25 -.25 -.25

Figure 20: Automatic from 04837