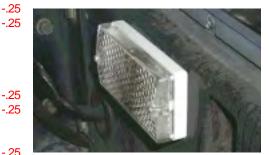

# BATTERY ACCESS

-.25

Figure 25: Battery Access Label

| Passenger-side<br>must be original manufacturer brand—"LIFT-O-MAT" by STABILUS,<br>must be correct style—black with silver shaft,<br>(If strut is not by the correct manufacturer and also not the correct style, the deduction<br>is one full point for the presence of a non-original replacement in addition to the<br>deductions for the absence of original item, and the rest of the item is judged),<br>must be installed correctly—with shaft end at body,<br>must be in original condition without damage, or scratches,<br>must be clean with no dirt, or debris, | 25<br>25<br>25<br>25<br>25 |                                      |
|-----------------------------------------------------------------------------------------------------------------------------------------------------------------------------------------------------------------------------------------------------------------------------------------------------------------------------------------------------------------------------------------------------------------------------------------------------------------------------------------------------------------------------------------------------------------------------|----------------------------|--------------------------------------|
| Door Latch/Striker Guides (Figure 26)<br>up to VIN 11340—must have metal guides,<br>from VIN 11341 except all 15XXX VINs and 16XXX VINs up to 16340—must<br>have plastic guides,<br>all 15XXX VINs and 16XXX VINs up to 16340—should have metal guide, but<br>either is acceptable provided that guides are both either metal or plastic,<br>must both be correct for VIN,                                                                                                                                                                                                  | -1<br>-or-                 | Figure 26: Door Latch/Striker Guides |
| must both be in original condition without excessive signs of wear,<br>must both be clean with no dirt, or debris,<br>Door Marker Lights                                                                                                                                                                                                                                                                                                                                                                                                                                    | 50<br>50                   | rigure 20. Door Latorrounitor Ouldes |
| Front and Middle Position (all amber colored)                                                                                                                                                                                                                                                                                                                                                                                                                                                                                                                               |                            |                                      |
| (Driver-side)<br><i>must both be in original condition</i> (including mountings),                                                                                                                                                                                                                                                                                                                                                                                                                                                                                           | 50                         |                                      |
| must both be clean with no dirt, or debris (including mountings),                                                                                                                                                                                                                                                                                                                                                                                                                                                                                                           | 50                         |                                      |
| (Passenger-side)<br><i>must both be in original condition</i> (including mountings),<br><i>must both be clean with no dirt, or debris</i> (including mountings),                                                                                                                                                                                                                                                                                                                                                                                                            | 50<br>50                   |                                      |
| Rear Position (red)                                                                                                                                                                                                                                                                                                                                                                                                                                                                                                                                                         |                            |                                      |
| (Driver-side)<br><i>must be in original condition</i> (including mountings),<br><i>must be clean with no dirt, or debris</i> (including mountings),                                                                                                                                                                                                                                                                                                                                                                                                                         | 25<br>25                   |                                      |

| 1 | assenge | -Sider |
|---|---------|--------|
|   |         |        |

| (rassenger-side)                                             |  |
|--------------------------------------------------------------|--|
| must be in original condition (including mountings),         |  |
| must be clean with no dirt, or debris (including mountings), |  |
|                                                              |  |