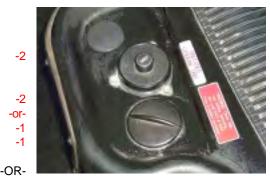

*must all have correct color match & molding, and must all be correct for VIN*, gray interior cars up to VIN 10578—must have light-gray colored carpet, black interior cars up to VIN 10578—must have dark-gray colored carpet, all cars from VIN 10579—must have a medium-gray colored carpet with a noticeably different texture,

#### **Firewall**

must be in original condition without damage, discoloration, fading, or wear, must be clean with no dirt, debris, or stains,