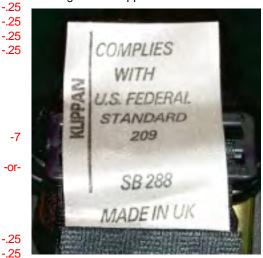

8. Seat Belts (black original equipment as identified by "Klippan" label) (Figure 6)

#### Driver-side

must be correct equipment,

must have black plastic sliding adjuster,

must have black plastic washer & black plastic cover at B-pillar mounting point, must have operable latching mechanism,

*must be in original condition without damage, or stains* (belt, adjuster, washer, cover, label, and latching mechanism),

*must be clean with no dirt, or debris* (belt, adjuster, washer, cover, label, and latching mechanism),