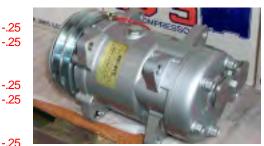

|
|----------------------------------------------------------------------------------------------------------------------------------------------------------------------------------------|
| must be in original condition without damage—surface rust okay, no pits, no polish,<br>must be clean with no dirt/dust, debris, or undercoating overspray,                             |
| <b>Passenger-side</b><br>must be in original condition without damage—surface rust okay, no pits, no polish,<br>must be clean with no dirt/dust, debris, or undercoating overspray,    |
| <b>Catalytic Converter</b><br>must be in original condition without damage (including clamp),<br>must be clean with no dirt/dust, debris, or undercoating overspray (including clamp), |



-.25 -.25

-2

-.25

-.25 -.25

-.25 -.25

-.25 -.25

-27-

Figure 63: Sankyo A/C Compressor

| 25<br>25 | IMPORTANT. Use only 'FREON 12'<br>or 'ARCTON 12' mixed with<br>'SUNISO 5GS'or'TEXACO CAPELLA'<br>as a refrigurant.<br>Becommended operating charge: |
|----------|-----------------------------------------------------------------------------------------------------------------------------------------------------|
|          | 2-75lbs of 'FREON 12' or                                                                                                                            |
| -1       | 'ARCTON 12' mixed with 1.8 cu ins                                                                                                                   |
| -or-     | of 'SUNISO 5GS' or 'TEXACO