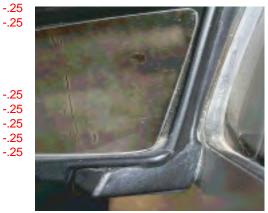

#### 5. Rear Side Panels

Driver-side (correct color for interior) must be correct for VIN up to VIN 06092—two-piece construction (Figure 1), from VIN 06093—one-piece molded construction (Figure 2), must have one screw in upper rear corner near window and headliner, must be in original condition without damage, cracks, or scratches (including armrest extension cap if present on appropriate VIN with correct 2-piece panel), must be clean with no dust/dirt, debris, or scuff marks (including armrest extension cap if present on appropriate VIN with correct 2-piece panel),

#### Armrest Extension Cap (correct color for interior) (Figure 3) (acceptable on appropriate VIN with two-piece construction panel only) must visibly be securely affixed,

Passenger-side (correct color for interior) must be correct for VIN up to VIN 06092—two-piece construction, from VIN 06093—one-piece molded construction, must have one screw in upper rear corner near window and headliner, must be in original condition without damage, cracks, or scratches (including armrest extension cap if present on appropriate VIN with correct 2-piece panel), must be clean with no dust/dirt, debris, or scuff marks (including armrest extension cap if present on appropriate VIN with correct 2-piece panel),