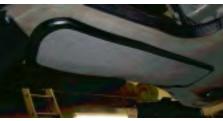

#### **Hinge Area**

**Driver-side** 

| must have area around hinges in original condition without damage,<br>must be clean with no dirt, debris, or stains,                                                                                                                                                   | 25<br>25 |
|------------------------------------------------------------------------------------------------------------------------------------------------------------------------------------------------------------------------------------------------------------------------|----------|
| <b>Passenger-side</b><br>must have area around hinges in original condition without damage,<br>must be clean with no dirt, debris, or stains,                                                                                                                          | 25<br>25 |
| Struts                                                                                                                                                                                                                                                                 |          |
| Driver-side                                                                                                                                                                                                                                                            |          |
| must be original manufacturer brand—"LIFT-O-MAT" by STABILUS,                                                                                                                                                                                                          | 25       |
| must be correct style—black with silver shaft,                                                                                                                                                                                                                         | 25       |
| (If strut is not by the correct manufacturer and also not the correct style, the deduction<br>is one full point for the presence of a non-original replacement in addition to the<br>deductions for the absence of original item, and the rest of the item is judged), |          |
| must be installed correctly—with shaft end at body,                                                                                                                                                                                                                    | 25       |
| must be in original condition without damage, or scratches,                                                                                                                                                                                                            | 25       |
|                                                                                                                                                                                                                                                                        |          |

# BATTERY ACCESS

-.25

Figure 25: Battery Access Label

| Passenger-side<br>must be original manufacturer brand—"LIFT-O-MAT" by STABILUS,<br>must be correct style—black with silver shaft,<br>(If strut is not by the correct manufacturer and also not the correct style, the deduction<br>is one full point for the presence of a non-original replacement in addition to the<br>deductions for the absence of original item, and the rest of the item is judged),<br>must be installed correctly—with shaft end at body,<br>must be in original condition without damage, or scratches,<br>must be clean with no dirt, or debris, | 25<br>25<br>25<br>25<br>25 |                                      |
|-----------------------------------------------------------------------------------------------------------------------------------------------------------------------------------------------------------------------------------------------------------------------------------------------------------------------------------------------------------------------------------------------------------------------------------------------------------------------------------------------------------------------------------------------------------------------------|----------------------------|--------------------------------------|
| Door Latch/Striker Guides (Figure 26)<br>up to VIN 11340—must have metal guides,<br>from VIN 11341 except all 15XXX VINs and 16XXX VINs up to 16340—must<br>have plastic guides,<br>all 15XXX VINs and 16XXX VINs up to 16340—should have metal guide, but<br>either is acceptable provided that guides are both either metal or plastic,<br>must both be correct for VIN,                                                                                                                                                                                                  | -1<br>-or-                 | Figure 26: Door Latch/Striker Guides |
| must both be in original condition without excessive signs of wear,<br>must both be clean with no dirt, or debris,<br>Door Marker Lights                                                                                                                                                                                                                                                                                                                                                                                                                                    | 50<br>50                   | rigure 20. Door Latorrounitor Ouldes |
| Front and Middle Position (all amber colored)                                                                                                                                                                                                                                                                                                                                                                                                                                                                                                                               |                            |                                      |
| (Driver-side)<br><i>must both be in original condition</i> (including mountings),                                                                                                                                                                                                                                                                                                                                                                                                                                                                                           | 50                         |                                      |
| must both be clean with no dirt, or debris (including mountings),                                                                                                                                                                                                                                                                                                                                                                                                                                                                                                           | 50                         |                                      |
| (Passenger-side)<br><i>must both be in original condition</i> (including mountings),<br><i>must both be clean with no dirt, or debris</i> (including mountings),                                                                                                                                                                                                                                                                                                                                                                                                            | 50<br>50                   |                                      |
| Rear Position (red)                                                                                                                                                                                                                                                                                                                                                                                                                                                                                                                                                         |                            |                                      |
| (Driver-side)<br><i>must be in original condition</i> (including mountings),<br><i>must be clean with no dirt, or debris</i> (including mountings),                                                                                                                                                                                                                                                                                                                                                                                                                         | 25<br>25                   |                                      |