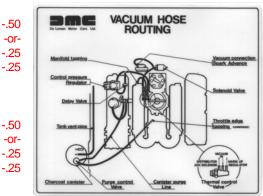

dmium-plated steel)

must be in original condition without damage, must be clean with no dirt/dust, or debris,

#### Spring

*must be in original condition without damage* (including 4 washers), *must be clean with no dirt/dust, or debris* (including 4 washers),

#### Mounting Bracket (black plastic)

*must be in original condition without damage* (including screws), *must be clean with no dirt/dust, or debris* (including screws).

4. Courtesy Light (Figure 52)

Lens (clear plastic) must be in original condition without damage, must be clean with no dirt/dust, debris, or inside moisture,

#### Frame (white plastic)

must be in original <u>bright white</u> condition without damage, or discoloration, must be clean with no dirt/dust, or debris.

© Copyright 2007 DeLorean Millennium Concours



Figure 48: Vacuum Hose Routing Label

# IMPORTANT THIS VEHICLE IS NEGATIVE GROUND









Figure 51: Engine Cover Stay Assembly



Figure 52: Engine Compt. Courtesy Light

-24-

#### 5. Coolant Bottle (milky-white plastic)

must be original (metal substitution is not allowed),

must be in original <u>milky-white</u> condition without damage, signs of fatigue/stress, crackling, yellowing, or discoloration, must be clean with no dirt/dust, or debris,

**Label** "Coolant Filler Tank" (white) actual placement may vary (Figure 53) must be in original condition without damage, stains, yellowing, or discoloration, must be clean with no dirt/dust, or debris,

**Cap** (metal and of original design) (Figure 54) *must be of original design*,

must be in original condition without damage, signs of