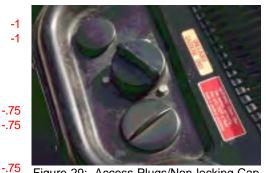

*must all have correct color match & molding, and must all be correct for VIN*, gray interior cars up to VIN 10578—must have light-gray colored carpet, black interior cars up to VIN 10578—must have dark-gray colored carpet, all cars from VIN 10579—must have a medium-gray colored carpet with a noticeably different texture,

#### **Firewall**

must be in original condition without damage, discoloration, fading, or wear, must be clean with no dirt, debris, or stains,