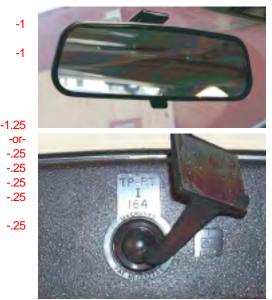

Armrest Extension Cap (correct color for interior) (Figure 3) (acceptable on appropriate VIN with two-piece construction panel only) must visibly be securely affixed.

 <u>Rearview Mirror</u> (black frame) (Figure 4) must be original manufacturer brand "MAGNATEX",

*must be in original condition without damage, or discoloration* (including frame), *must be clean with no dirt, debris, water spots, or cleaning streaks* (including frame).

7. <u>Seats</u> (correct color for interior, correct grain of vinyl—sample on side panel and rear screw-on side panel, proper "ripple" appearance on center) (Figure 5) *must both have correct color, grain, and ripples*,

#### 23. Key(s)

#### must be correct system for VIN

up through VIN 04187—double-key system with an ignition key and separate door key with integrated illumination,

VIN 04188 and later—single-key system (Figure 17),

Single-key System (for appropriate VIN only)

A. Door/Ignition Key (black molded rubber head with embossed DMC logo and "NSP" stamped near base) must be in original condition without damage, or wear (including rubber head),

must be clean with no dirt, or debris (including grooves, and rubber head), -OR-