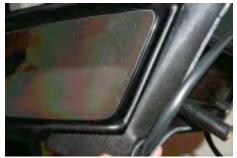

#### 5. Rear Side Panels

Driver-side (correct color for interior) must be correct for VIN up to VIN 06092—two-piece construction (Figure 1), from VIN 06093—one-piece molded construction (Figure 2), must have one screw in upper rear corner near window and headliner, must be in original condition without damage, cracks, or scratches (including armrest extension cap if present on appropriate VIN with correct 2-piece panel), must be clean with no dust/dirt, debris, or scuff marks (including armrest extension cap if present on appropriate VIN with correct 2-piece panel),

#### Armrest Extension Cap (correct color for interior) (Figure 3) (acceptable on appropriate VIN with two-piece construction panel only) must visibly be securely affixed,

Passenger-side (correct color for interior) must be correct for VIN up to VIN 06092—two-piece construction, from VIN 06093—one-piece molded construction, must have one screw in upper rear corner near window and headliner, must be in original condition without damage, cracks, or scratches (including armrest extension cap if present on appropriate VIN with correct 2-piece panel), must be clean with no dust/dirt, debris, or scuff marks (including armrest extension cap if present on appropriate VIN with correct 2-piece panel),