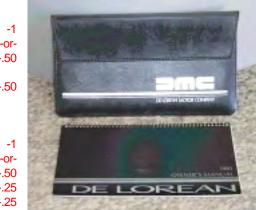

# Rear Dome Light (with black bezel) must be original with black bezel,

|     | must be in original condition without damage, or signs of wear, and lens must be clear without discoloration,                                                                                                                                                                                                                                                                                                                                      |
|-----|----------------------------------------------------------------------------------------------------------------------------------------------------------------------------------------------------------------------------------------------------------------------------------------------------------------------------------------------------------------------------------------------------------------------------------------------------|
|     | must be clean with no dust/dirt, or debris.                                                                                                                                                                                                                                                                                                                                                                                                        |
| 16. | Instrument Cluster (only DD17XXX-series VINs may have metric instrumentation, only 85 mph speedometers are acceptable) <i>must be original</i> ,                                                                                                                                                                                                                                                                                                   |
|     | must have trip reset shaft intact,<br>must be in original condition without damage, scratches, or cracks on lens,<br>must be clean with no dirt, or debris on lens (including the area between lens and<br>instrumentation—no insects).                                                                                                                                                                                                            |
| 17. | <b><u>Binnacle</u></b> (correct color for interior)<br>must be in original condition without damage, cracks, or discolorations,<br>must be clean with no dirt, or debris.                                                                                                                                                                                                                                                                          |
| 18. | Dash Pad (correct color for interior)<br>must be in original condition without damage, cracks, or discolorations (particularly<br>around speaker grilles),<br>must be clean with no dirt, or debris.                                                                                                                                                                                                                                               |
| 19. | Glove Box<br>must contain correct year Owner's Manual with valet<br>1981 Owners Manual identified by wire "O"-binding at top edge in black vinyl<br>pouch with silver lettering (Figure 11),<br>1982 and 1983 Owners Manual is staple-bound at left edge in black vinyl side-<br>opening valet (Figure 12),<br>Owners Manual must be in original condition without damage, marks, or wear,<br>Owners Manual must be clean with no dirt, or debris, |
|     | Lid (correct color for interior that matches that of the dash pad)<br>must be in original condition without damage, marks, or wear,<br>must be clean with no dirt, or debris,                                                                                                                                                                                                                                                                      |
|     | <b>Label</b> —tire pressures (on inside of lid), no other labels allowed (Figure 13), <i>must have correct label present</i> ,                                                                                                                                                                                                                                                                                                                     |
|     | must be in original condition without damage, or yellowing,<br>must be clean with no dirt, or debris,                                                                                                                                                                                                                                                                                                                                              |
|     | Liner<br>must be in original condition without damage,<br>must be clean with no dirt, or debris.                                                                                                                                                                                                                                                                                                                                                   |
| 20. | Knee Pads (correct color for interior that matches that of the dash pad, correct textured vinyl)                                                                                                                                                                                                                                                                                                                                                   |
|     | Driver-side (two short)<br>must both be in original condition without damage,<br>must both be clean with no dirt, or debris,                                                                                                                                                                                                                                                                                                                       |
|     | Passenger-side (one long)<br>must be in original condition without damage,<br>must be clean with no dirt, or debris.                                                                                                                                                                                                                                                                                                                               |
| ~ 1 |                                                                                                                                                                                                                                                                                                                                                                                                                                                    |

21. <u>Steering Wheel</u> (black) (Figure 14) must be the original leather-wrapped wheel,

must have the correct stitching (Figure 15), must be in original condition without damage (including center pad),