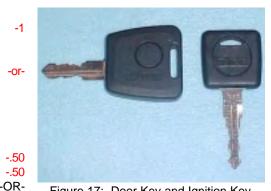

#### 23. Key(s)

#### must be correct system for VIN

up through VIN 04187—double-key system with an ignition key and separate door key with integrated illumination,

VIN 04188 and later—single-key system (Figure 17),

Single-key System (for appropriate VIN only)

A. Door/Ignition Key (black molded rubber head with embossed DMC logo and "NSP" stamped near base) must be in original condition without damage, or wear (including rubber head),

must be clean with no dirt, or debris (including grooves, and rubber head), -OR-