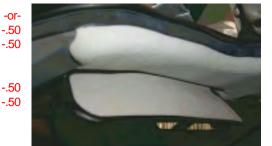

#### Floorboard

Driver-side (with black plastic molded foot pad and toe pad) (Figure 7) must be correct with proper pads,

| <i>must be in original condition without damage, discoloration, fading, or wear</i> (including foot pad, and toe pad), <i>must be clean with no dirt, debris, or stains</i> (including foot pad, and toe pad), |
|----------------------------------------------------------------------------------------------------------------------------------------------------------------------------------------------------------------|
| <b>Passenger-side</b><br>must be in original condition without damage, discoloration, fading, or wear,<br>must be clean with no dirt, debris, or stains,                                                       |
| <b>Parking Brake Cover</b><br>must be in original condition without damage, discoloration, fading, or wear,<br>must be clean with no dirt, debris, or stains,                                                  |
| Door Sills                                                                                                                                                                                                     |
| <b>Driver-side</b><br>must be in original condition without damage, discoloration, fading, or wear,<br>must be clean with no dirt, debris, or stains,                                                          |
| <b>Passenger-side</b><br>must be in original condition without damage, discoloration, fading, or wear,<br>must be clean with no dirt, debris, or stains,                                                       |