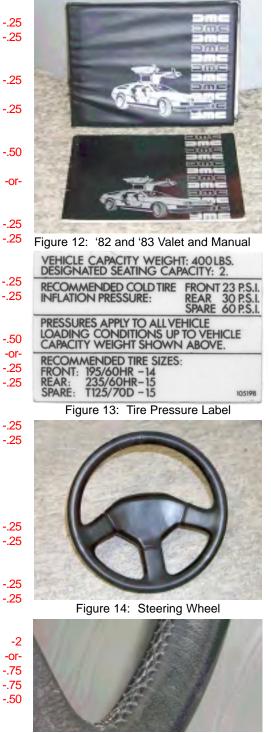

# Rear Dome Light (with black bezel) must be original with black bezel,

|     | must be in original condition without damage, or signs of wear, and lens must be clear without discoloration,                                                                                                                                                                                                                                                                                                                                      |
|-----|----------------------------------------------------------------------------------------------------------------------------------------------------------------------------------------------------------------------------------------------------------------------------------------------------------------------------------------------------------------------------------------------------------------------------------------------------|
|     | must be clean with no dust/dirt, or debris.                                                                                                                                                                                                                                                                                                                                                                                                        |
| 16. | Instrument Cluster (only DD17XXX-series VINs may have metric instrumentation, only 85 mph speedometers are acceptable) <i>must be original</i> ,                                                                                                                                                                                                                                                                                                   |
|     | must have trip reset shaft intact,<br>must be in original condition without damage, scratches, or cracks on lens,<br>must be clean with no dirt, or debris on lens (including the area between lens and<br>instrumentation—no insects).                                                                                                                                                                                                            |
| 17. | <b><u>Binnacle</u></b> (correct color for interior)<br>must be in original condition without damage, cracks, or discolorations,<br>must be clean with no dirt, or debris.                                                                                                                                                                                                                                                                          |
| 18. | Dash Pad (correct color for interior)<br>must be in original condition without damage, cracks, or discolorations (particularly<br>around speaker grilles),<br>must be clean with no dirt, or debris.                                                                                                                                                                                                                                               |
| 19. | Glove Box<br>must contain correct year Owner's Manual with valet<br>1981 Owners Manual identified by wire "O"-binding at top edge in black vinyl<br>pouch with silver lettering (Figure 11),<br>1982 and 1983 Owners Manual is staple-bound at left edge in black vinyl side-<br>opening valet (Figure 12),<br>Owners Manual must be in original condition without damage, marks, or wear,<br>Owners Manual must be clean with no dirt, or debris, |
|     | Lid (correct color for interior that matches that of the dash pad)<br>must be in original condition without damage, marks, or wear,<br>must be clean with no dirt, or debris,                                                                                                                                                                                                                                                                      |
|     | <b>Label</b> —tire pressures (on inside of lid), no other labels allowed (Figure 13), <i>must have correct label present</i> ,                                                                                                                                                                                                                                                                                                                     |
|     | must be in original condition without damage, or yellowing,<br>must be clean with no dirt, or debris,                                                                                                                                                                                                                                                                                                                                              |
|     | Liner<br>must be in original condition without damage,<br>must be clean with no dirt, or debris.                                                                                                                                                                                                                                                                                                                                                   |
| 20. | Knee Pads (correct color for interior that matches that of the dash pad, correct textured vinyl)                                                                                                                                                                                                                                                                                                                                                   |
|     | Driver-side (two short)<br>must both be in original condition without damage,<br>must both be clean with no dirt, or debris,                                                                                                                                                                                                                                                                                                                       |
|     | Passenger-side (one long)<br>must be in original condition without damage,<br>must be clean with no dirt, or debris.                                                                                                                                                                                                                                                                                                                               |
| ~ 1 |                                                                                                                                                                                                                                                                                                                                                                                                                                                    |

21. <u>Steering Wheel</u> (black) (Figure 14) must be the original leather-wrapped wheel,

must have the correct stitching (Figure 15), must be in original condition without damage (including center pad),

must be clean with no dirt, or debris (including center pad).

Figure 11: 1981 Valet and Manual

Figure 15: Steering Wheel correct stitching