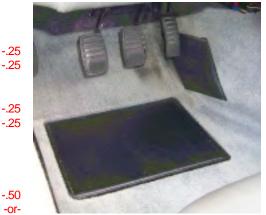

#### 22. Pedals

Cars up to VIN 07199 (all 1981 models)—acceptable either with or without a foot rest/"dead" pedal in the left side driver's footwell,

#### All cars from VIN 10001 (all 1982 and 1983 models)

must have a foot rest/"dead" pedal in the left side driver's footwell (Figure 16),

must all have pads (including foot rest/"dead" pedal on applicable VIN and pad must match that of the other pedals),

must all be in original condition without damage (including foot rest/"dead" pedal on applicable VIN),

must all be clean with no dirt, or debris (including foot rest/"dead" pedal on applicable VIN).