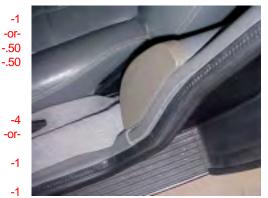

#### 22. Pedals

Cars up to VIN 07199 (all 1981 models)—acceptable either with or without a foot rest/"dead" pedal in the left side driver's footwell,

#### All cars from VIN 10001 (all 1982 and 1983 models)

must have a foot rest/"dead" pedal in the left side driver's footwell (Figure 16),

must all have pads (including foot rest/"dead" pedal on applicable VIN and pad must match that of the other pedals),

must all be in original condition without damage (including foot rest/"dead" pedal on applicable VIN),

must all be clean with no dirt, or debris (including foot rest/"dead" pedal on applicable VIN).