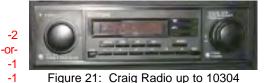

#### 25. Radio

up to VIN 10304—Craig W460 (Figure 21), from VIN 10305—ASI (Figure 22) must be correct for VIN,

must be in original condition without damage (including no cracks on display), must be clean with no dust/dirt, or debris,