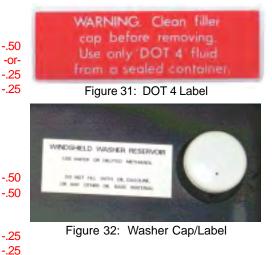

tion without damage, or stains, must be clean with no dirt/dust, or debris,

"DOT 4" (must not be present on all automatic cars),

must be present on all manual cars (Figure 31),

must be in original condition without damage, or stains, must be clean with no dirt/dust, or debris.

("DOT 4" Label for all cars is included at #23)

#### 7. Washer Bottle Cap

may be either white plastic or black metal for early VINs (Figure 32) must be in original condition without damage, must be clean with no dirt/dust, or debris,

"Windshield Washer Reservoir" Label (Figure 33) must be in original condition without damage, or stains, must be clean with no dirt/dust, or debris.



Figure 28: Locking Gas Cap for flap hood



Figure 29: Access Plugs/Non-locking Cap



Figure 30: Unleaded Gasoline Only Labels



## WINDSHIELD WASHER RESERVOIR

- 75

USE WATER OR DILUTED METHANOL

DO NOT FILL WITH OIL, GASOLINE, OR ANY OTHER OIL BASE MATERIAL

Figure 33: Windshield Washer Reservoir Label

#### 8. Visible Contents above Carpeted Mat

| Ski Adapter Accessories Bag (only if adapter is installed)<br>Luggage Rack (if not installed, it's acceptable to stow here)<br>Luggage Rack Accessories Bag (only if rack is present)<br>Mounting Bolt, Retaining Bracket, and Nut (only if rack is present)<br>must all be installed. | 50<br>50<br>50<br>50<br>25 |
|---------------------------------------------------------------------------------------------------------------------------------------------------------------------------------------------------------------------------------------------------------------------