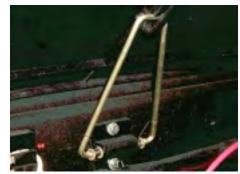

#### **Hinge Area**

**Driver-side** 

| must have area around hinges in original condition without damage,<br>must be clean with no dirt, debris, or stains,                                                                                                                                                   | 25<br>25 |
|------------------------------------------------------------------------------------------------------------------------------------------------------------------------------------------------------------------------------------------------------------------------|----------|
| <b>Passenger-side</b><br>must have area around hinges in original condition without damage,<br>must be clean with no dirt, debris, or stains,                                                                                                                          | 25<br>25 |
| Struts                                                                                                                                                                                                                                                                 |          |
| Driver-side                                                                                                                                                                                                                                                            |          |
| must be original manufacturer brand—"LIFT-O-MAT" by STABILUS,                                                                                                                                                                                                          | 25       |
| must be correct style—black with silver shaft,                                                                                                                                                                                                                         | 25       |
| (If strut is not by the correct manufacturer and also not the correct style, the deduction<br>is one full point for the presence of a non-original replacement in addition to the<br>deductions for the absence of original item, and the rest of the item is judged), |          |
| must be installed correctly—with shaft end at body,                                                                                                                                                                                                                    | 25       |
| must be in original condition without damage, or scratches,                                                                                                                                                                                                            | 25       |
|                                                                                                                                                                                                                                                                        |          |

# BATTERY ACCESS

-.25

Figure 25: Battery Access Label

| Passenger-side<br>must be original manufacturer brand—"LIFT-O-MAT" by STABILUS,<br>must be correct style—black with silver shaft,<br>(If strut is not by the correct manufacturer and also not the correct style, the deduction<br>is one full point for the presence of a non-original replacement in addition to the<br>deductions for the absence of original item, and the rest of the item is judged),<br>must be installed correctly—with shaft end at body,<br>must be in original condition without damage, or scratches,<br>must be clean with no dirt, or debris, | 25<br>25<br>25<br>25<br>25 |                                      |
|-----------------------------------------------------------------------------------------------------------------------------------------------------------------------------------------------------------------------------------------------------------------------------------------------------------------------------------------------------------------------------------------------------------------------------------------------------------------------------------------------------------------------------------------------------------------------------|----------------------------|--------------------------------------|
| Door Latch/Striker Guides (Figure 26)<br>up to VIN 11340—must have metal guides,<br>from VIN 11341 except all 15XXX VINs and 16XXX VINs up to 16340—must<br>have plastic guides,<br>all 15XXX VINs and 16XXX VINs up to 16340—should have metal guide, but<br>either is acceptable provided that guides are both either metal or plastic,<br>must both be correct for VIN,                                                                                                                                                                                                  | -1<br>-or-                 | Figure 26: Door Latch/Striker Guides |
| must both be in original condition without excessive signs of wear,<br>must both be clean with no dirt, or debris,<br>Door Marker Lights                                                                                                                                                                                                                                                                                                                                                                                                                                    | 50<br>50                   | rigure 20. Door Latorrounitor Ouldes |
| Front and Middle Position (all amber colored)                                                                                                                                                                                                                                                                                                                                                                                                                                                                                                                               |                            |                                      |
| (Driver-side)<br><i>must both be in original condition</i> (including mountings),                                                                                                                                                                                                                                                                                                                                                                                                                                                                                           | 50                         |                                      |
| must both be clean with no dirt, or debris (including mountings),                                                                                                                                                                                                                                                                                                                                                                                                                                                                                                           | 50                         |                                      |
| (Passenger-side)<br><i>must both be in original condition</i> (including mountings),<br><i>must both be clean with no dirt, or debris</i> (including mountings),                                                                                                                                                                                                                                                                                                                                                                                                            | 50<br>50                   |                                      |
| Rear Position (red)                                                                                                                                                                                                                                                                                                                                                                                                                                                                                                                                                         |                            |                                      |
| (Driver-side)<br><i>must be in original condition</i> (including mountings),<br><i>must be clean with no dirt, or debris</i> (including mountings),                                                                                                                                                                                                                                                                                                                                                                                                                         | 25<br>25                   |                                      |