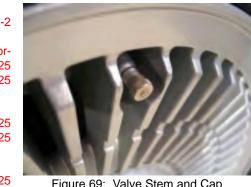

#### Shifter

Automatic-transmission cars—up to VIN 04836—plain shift handle (Figure 19), from VIN 04837-"DMC" logo medallion inserted into handle, not molded into handle (Figure 20)

must have correct shift handle for VIN,