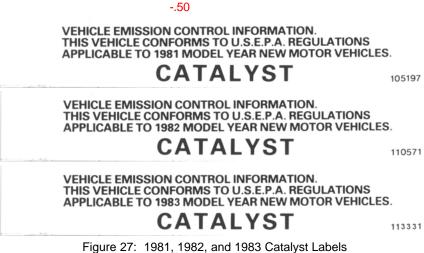

#### Catalyst Label (on driver's door) (Figure 27)

| must be correct for VIN (BD VINs must show "1981", CD VINs must show "1982", | -1   |
|------------------------------------------------------------------------------|------|
| DD VINs must show "1983"), exact placement may vary; '83 VINs may have label | -or- |
| applied over top of '82 label,                                               |      |
| must be in original condition without damage, or yellowing,                  | 50   |
|                                                                              | = 0  |

must be clean with no dirt, or debris,

-.25 -.25

-12-

| <b>Driver-side</b> (installed with holes not visible)<br>must be in original condition without damage, or cracks,<br>must be clean with no dirt, or debris, | 50<br>50 |
|-------------------------------------------------------------------------------------------------------------------------------------------------------------|----------|
| <b>Passenger-side</b> (installed with holes not visible)<br>must be in original condition without damage, or cracks,                                        | 50       |
| must be clean with no dirt, or debris.                                                                                                                      | 50       |