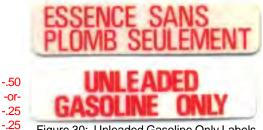

VIN (Figure 30),

must be in original condition without damage, or stains, must be clean with no dirt/dust, or debris,

"DOT 4" (must not be present on all automatic cars),

must be present on all manual cars (Figure 31),

must be in original condition without damage, or stains, must be clean with no dirt/dust, or debris.

("DOT 4" Label for all cars is included at #23)

#### 7. Washer Bottle Cap

may be either white plastic or black metal for early VINs (Figure 32) must be in original condition without damage, must be clean with no dirt/dust, or debris,

"Windshield Washer Reservoir" Label (Figure 33) must be in original condition without damage, or stains, must be clean with no dirt/dust, or debris.



Figure 28: Locking Gas Cap for flap hood



Figure 29: Access Plugs/Non-locking Cap



Figure 30: Unleaded Gasoline Only Labels



## WINDSHIELD WASHER RESERVOIR

- 75

USE WATER OR DILUTED METHANOL

DO NOT FILL WITH OIL, GASOLINE, OR ANY OTHER OIL BASE MATERIAL

Figure 33: Windshield Washer Reservoir Label

#### 8. Visible Contents above Carpeted Mat

| Ski Adapter Accessories Bag (only if adapter is installed)<br>Luggage Rack (if not installed, it's acceptable to stow here)<br>Luggage Rack Accessories Bag (only if rack is present)<br>Mounting Bolt, Retaining Bracket, and Nut (only if rack is present)<br>must all be installed. | 50<br>50<br>50<br>50<br>25 |
|-------------------------------------------------------------------------------------------------------------------------------------------------------------------------------------------------------------------------