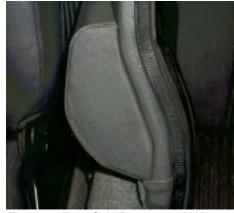

*must be in original condition without damage, or discoloration* (including frame), *must be clean with no dirt, debris, water spots, or cleaning streaks* (including frame).

7. <u>Seats</u> (correct color for interior, correct grain of vinyl—sample on side panel and rear screw-on side panel, proper "ripple" appearance on center) (Figure 5) *must both have correct color, grain, and ripples*,

#### **Driver-side**

must be in original condition without damage, cracks, cuts, scratches, or other blemishes anywhere on seat (including rear panel, tracks, and hinge area), must be clean with no dust/dirt, or debris (incl. rear panel, tracks, & hinge area),

#### Passenger-side

must be in original condition without damage, cracks, cuts, scratches, or other blemishes anywhere on seat (including rear panel, tracks, and hinge area), must be clean with no dust/dirt, or debris (incl. rear panel, tracks, & hinge area).