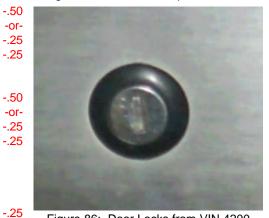

Double-key System (for appropriate VIN only)

#### A. Door Key (black molded plastic head)

must be in original condition without damage, or wear (including plastic head), must be clean with no dirt, or debris (including grooves, and plastic head),

B. Ignition Key (black molded rubber head with embossed DMC logo and "NSP" stamped near base) 

| must be in original condition without damage, or wear (including rubber head), | 25 |
|--------------------------------------------------------------------------------|----|
| must be clean with no dirt, or debris (including grooves, and rubber head).    | 25 |
|                                                                                |    |