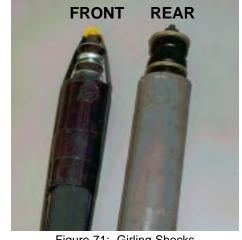

#### **Hinge Area**

**Driver-side** 

| must have area around hinges in original condition without damage,<br>must be clean with no dirt, debris, or stains,                                                                                                                                                   | 25<br>25 |
|------------------------------------------------------------------------------------------------------------------------------------------------------------------------------------------------------------------------------------------------------------------------|----------|
| <b>Passenger-side</b><br>must have area around hinges in original condition without damage,<br>must be clean with no dirt, debris, or stains,                                                                                                                          | 25<br>25 |
| Struts                                                                                                                                                                                                                                                                 |          |
| Driver-side                                                                                                                                                                                                                                                            |          |
| must be original manufacturer brand—"LIFT-O-MAT" by STABILUS,                                                                                                                                                                                                          | 25       |
| must be correct style—black with silver shaft,                                                                                                                                                                                                                         | 25       |
| (If strut is not by the correct manufacturer and also not the correct style, the deduction<br>is one full point for the presence of a non-original replacement in addition to the<br>deductions for the absence of original item, and the rest of the item is judged), |          |
| must be installed correctly—with shaft end at body,                                                                                                                                                                                                                    | 25       |
| must be in original condition without damage, or scratches,                                                                                                                                                                                                            | 25       |
|                                                                                                                                                                                                                                                                        |          |