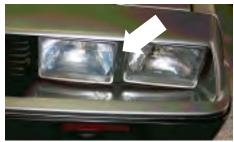

# BATTERY ACCESS

-.25

Figure 25: Battery Access Label

| Passenger-side<br>must be original manufacturer brand—"LIFT-O-MAT" by STABILUS,<br>must be correct style—black with silver shaft,<br>(If strut is not by the correct manufacturer and also not the correct style, the deduction<br>is one full point for the presence of a non-original replacement in addition to the<br>deductions for the absence of original item, and the rest of the item is judged),<br>must be installed correctly—with shaft end at body,<br>must be in original condition without damage, or scratches,<br>must be clean with no dirt, or debris, | 25<br>25<br>25<br>25<br>25 |                                      |
|-----------------------------------------------------------------------------------------------------------------------------------------------------------------------------------------------------------------------------------------------------------------------------------------------------------------------------------------------------------------------------------------------------------------------------------------------------------------------------------------------------------------------------------------------------------------------------|----------------------------|--------------------------------------|
| Door Latch/Striker Guides (Figure 26)<br>up to VIN 11340—must have metal guides,<br>from VIN 11341 except all 15XXX VINs and 16XXX VINs up to 16340—must<br>have plastic guides,<br>all 15XXX VINs and 16XXX VINs up to 16340—should have metal guide, but<br>either is acceptable provided that guides are both either metal or plastic,<br>must both be correct for VIN,                                                                                                                                                                                                  | -1<br>-or-                 | Figure 26: Door Latch/Striker Guides |
| must both be in original condition without excessive signs of wear,<br>must both be clean with no dirt, or debris,<br>Door Marker Lights                                                                                                                                                                                                                                                                                                                                                                                                                                    | 50<br>50                   | rigure 20. Door Latorrounitor Ouldes |
| Front and Middle Position (all amber colored)                                                                                                                                                                                                                                                                                                                                                                                                                                                                                                                               |                            |                                      |
| (Driver-side)<br><i>must both be in original condition</i> (including mountings),                                                                                                                                                                                                                                                                                                                                                                                                                                                                                           | 50                         |                                      |
| must both be clean with no dirt, or debris (including mountings),                                                                                                                                                                                                                                                                                                                                                                                                                                                                                                           | 50                         |                                      |
| (Passenger-side)<br><i>must both be in original condition</i> (including mountings),<br><i>must both be clean with no dirt, or debris</i> (including mountings),                                                                                                                                                                                                                                                                                                                                                                                                            | 50<br>50                   |                                      |
| Rear Position (red)                                                                                                                                                                                                                                                                                                                                                                                                                                                                                                                                                         |                            |                                      |
| (Driver-side)<br><i>must be in original condition</i> (including mountings),<br><i>must be clean with no dirt, or debris</i> (including mountings),                                                                                                                                                                                                                                                                                                                                                                                                                         | 25<br>25                   |                                      |

| 1 | assenge | -Sider |
|---|---------|--------|
|   |         |        |

| (rassenger-side)                                             |  |
|--------------------------------------------------------------|--|
| must be in original condition (including mountings),         |  |
| must be clean with no dirt, or debris (including mountings), |  |
|                                                              |  |