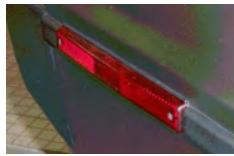

# BATTERY ACCESS

-.25

Figure 25: Battery Access Label

| Passenger-side<br>must be original manufacturer brand—"LIFT-O-MAT" by STABILUS,<br>must be correct style—black with silver shaft,<br>(If strut is not by the correct manufacturer and also not the correct style, the deduction<br>is one full point for the presence of a non-original replacement in addition to the<br>deductions for the absence of original item, and the rest of the item is judged),<br>must be installed correctly—with shaft end at body,<br>must be in original condition without damage, or scratches,<br>must be clean with no dirt, or debris, | 25<br>25<br>25<br>25<br>25 |                                      |
|-----------------------------------------------------------------------------------------------------------------------------------------------------------------------------------------------------------------------------------------------------------------------------------------------------------------------------------------------------------------------------------------------------------------------------------------------------------------------------------------------------------------------------------------------------------------------------|----------------------------|--------------------------------------|
| Door Latch/Striker Guides (Figure 26)<br>up to VIN 11340—must have metal guides,<br>from VIN 11341 except all 15XXX VINs and 16XXX VINs up to 16340—must<br>have plastic guides,<br>all 15XXX VINs and 16XXX VINs up to 16340—should have metal guide, but<br>either is acceptable provided that guides are both either metal or plastic,<br>must both be correct for VIN,                                                                                                                                                                                                  | -1<br>-or-                 | Figure 26: Door Latch/Striker Guides |
| must both be in original condition without excessive signs of wear,<br>must both be clean with no dirt, or debris,<br>Door Marker Lights                                                                                                                                                                                                                                                                                                                                                                                                                                    | 50<br>50                   | rigure 20. Door Latorrounitor Ouldes |
| Front and Middle Position (all amber colored)                                                                                                                                                                                                                                                                                                                                                                                                                                                                                                                               |                            |                                      |
| (Driver-side)<br><i>must both be in original condition</i> (including mountings),                                                                                                                                                                                                                                                                                                                                                                                                                                                                                           | 50                         |                                      |
| must both be clean with no dirt, or debris (including mountings),                                                                                                                                                                                                                                                                                                                                                                                                                                                                                                           | 50                         |                                      |
| (Passenger-side)<br><i>must both be in original condition</i> (including mountings),<br><i>must both be clean with no dirt, or debris</i> (including mountings),                                                                                                                                                                                                                                                                                                                                                                                                            | 50<br>50                   |                                      |
| Rear Position (red)                                                                                                                                                                                                                                                                                                                                                                                                                                                                                                                                                         |                            |                                      |
| (Driver-side)<br><i>must be in original condition</i> (including mountings),<br><i>must be clean with no dirt, or debris</i> (including mountings),                                                                                                                                                                                                                                                                                                                                                                                                                         | 25<br>25                   |                                      |

| 1 | assenge | -Sider |
|---|---------|--------|
|   |         |        |

| (rassenger-side)                                             |  |
|--------------------------------------------------------------|--|
| must be in original condition (including mountings),         |  |
| must be clean with no dirt, or debris (including mountings), |  |
|                                                              |  |