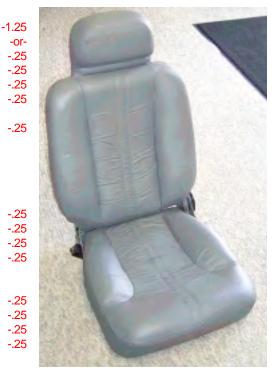

*must be in original condition without damage, or discoloration* (including frame), *must be clean with no dirt, debris, water spots, or cleaning streaks* (including frame).

7. <u>Seats</u> (correct color for interior, correct grain of vinyl—sample on side panel and rear screw-on side panel, proper "ripple" appearance on center) (Figure 5) *must both have correct color, grain, and ripples*,

#### **Driver-side**

must be in original condition without damage, cracks, cuts, scratches, or other blemishes anywhere on seat (including rear panel, tracks, and hinge area), must be clean with no dust/dirt, or debris (incl. rear panel, tracks, & hinge area),

#### Passenger-side

must be in original condition without damage, cracks, cuts, scratches, or other blemishes anywhere on seat (including rear panel, tracks, and hinge area), must be clean with no dust/dirt, or debris (incl. rear panel, tracks, & hinge area).