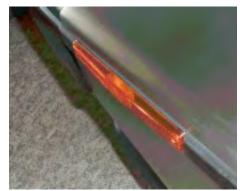

# BATTERY ACCESS

-.25

Figure 25: Battery Access Label

| Passenger-side<br>must be original manufacturer brand—"LIFT-O-MAT" by STABILUS,<br>must be correct style—black with silver shaft,<br>(If strut is not by the correct manufacturer and also not the correct style, the deduction<br>is one full point for the presence of a non-original replacement in addition to the<br>deductions for the absence of original item, and the rest of the item is judged),<br>must be installed correctly—with shaft end at body,<br>must be in original condition without damage, or scratches,<br>must be clean with no dirt, or debris, | 25<br>25<br>25<br>25<br>25 |                                      |
|-----------------------------------------------------------------------------------------------------------------------------------------------------------------------------------------------------------------------------------------------------------------------------------------------------------------------------------------------------------------------------------------------------------------------------------------------------------------------------------------------------------------------------------------------------------------------------|----------------------------|--------------------------------------|
| Door Latch/Striker Guides (Figure 26)<br>up to VIN 11340—must have metal guides,<br>from VIN 11341 except all 15XXX VINs and 16XXX VINs up to 16340—must<br>have plastic guides,<br>all 15XXX VINs and 16XXX VINs up to 16340—should have metal guide, but<br>either is acceptable provided that guides are both either metal or plastic,<br>must both be correct for VIN,                                                                                                                                                                                                  | -1<br>-or-                 | Figure 26: Door Latch/Striker Guides |
| must both be in original condition without excessive signs of wear,<br>must both be clean with no dirt, or debris,<br>Door Marker Lights                                                                                                                                                                                                                                                                                                                                                                                                                                    | 50<br>50                   | rigure 20. Door Latorrounitor Ouldes |
| Front and Middle Position (all amber colored)                                                                                                                                                                                                                                                                                                                                                                                                                                                                                                                               |                            |                                      |
| (Driver-side)<br><i>must both be in original condition</i> (including mountings),                                                                                                                                                                                                                                                                                                                                                                                                                                                                                           | 50                         |                                      |
| must both be clean with no dirt, or debris (including mountings),                                                                                                                                                                                                                                                                                                                                                                                                                                                                                                           | 50                         |                                      |
| (Passenger-side)<br><i>must both be in original condition</i> (including mountings),<br><i>must both be clean with no dirt, or debris</i> (including mountings),                                                                                                                                                                                                                                                                                                                                                                                                            | 50<br>50                   |                                      |
| Rear Position (red)                                                                                                                                                                                                                                                                                                                                                                                                                                                                                                                                                         |                            |                                      |
| (Driver-side)<br><i>must be in original condition</i> (including mountings),<br><i>must be clean with no dirt, or debris</i> (including mountings),                                                                                                                                                                                                                                                                                                                                                                                                                         | 25<br>25                   |                                      |

| 1 | assenge | -Sider |
|---|---------|--------|
|   |         |        |

| (rassenger-side)                                             |  |
|--------------------------------------------------------------|--|
| must be in original condition (including mountings),         |  |
| must be clean with no dirt, or debris (including mountings), |  |
|                                                              |  |