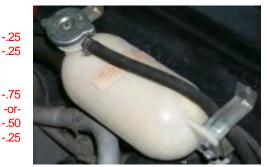

|
| 9.  | <u>Oil Filler Cap</u> (black plastic)<br>must be in original condition without damage,<br>must be clean with no dirt/dust, debris, or oil (including oil spills around base).                                                                                                     |
| 10. | Stove Pipe (unpainted aluminum) (Figure 57)<br>must be in original bright like-new condition without damage, corrosion, dents, or<br>holes (especially near air cleaner clips),<br>must be clean with no dirt/dust, or debris (especially in grooves).                            |



Figure 53: Coolant Filler Tank Label

-.25

-.25

-.25 -.50 -.25

-.50

-.50

-.25

-.25

-.25 -.25

-.25 -.25



Figure 54: Coolant Bottle/Cap







Figure 57: Stove Pipe

#### 11. Air Cleaner Cover (black) (Figure 58)

must be in original condition without damage, must be clean with no dirt/dust, or debris,

Label (black with "DMC" logo-early VINs may have smaller version, late VINs may have Renault label) (Figure 59) must be in original condition without damage, must be clean with no dirt/dust, or debris.

#### 12. Engine Wiring Harness

| Main Loom Wrap (black)                                                                |      |
|---------------------------------------------------------------------------------------|------|
| must be in original condition without damage,                                         | 25   |
| must be clean with no dirt/dust, debris, or cleaning products (especial