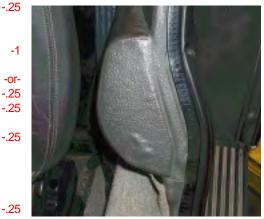

*must be in original condition without damage, or discoloration* (including frame), *must be clean with no dirt, debris, water spots, or cleaning streaks* (including frame).

7. <u>Seats</u> (correct color for interior, correct grain of vinyl—sample on side panel and rear screw-on side panel, proper "ripple" appearance on center) (Figure 5) *must both have correct color, grain, and ripples*,

#### **Driver-side**

must be in original condition without damage, cracks, cuts, scratches, or other blemishes anywhere on seat (including rear panel, tracks, and hinge area), must be clean with no dust/dirt, or debris (incl. rear panel, tracks, & hinge area),

#### Passenger-side

must be in original condition without damage, cracks, cuts, scratches, or other blemishes anywhere on seat (including rear panel, tracks, and hinge area), must be clean with no dust/dirt, or debris (incl. rear panel, tracks, & hinge area).