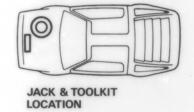

| 25<br>50                   |
| must be clean with no dirt/dust, or debris.                                                                                                                                                                                                                                            | 25                         |
|                                                                                                                                                                                                                                                                                        |                            |

#### SEE OWNERS HANDBOOK FOR SAFETY INSTRUCTIONS







JACKING POINTS

BLOCK WHEEL

| - | Jack Stowage Area                                                                            | 1          |
|---|----------------------------------------------------------------------------------------------|------------|
|   | must be empty except for Jack Accessories Tool Bag,                                          | 50         |
|   | must be in original condition without damage,<br>must be clean with no dust/dirt, or debris, | 25<br>25   |
|   | must be clean with no dustraint, or debris,                                                  | 20         |
|   | Jack Stowage Cover (front and back)                                                          |            |
|   | must be in original condition without damage,