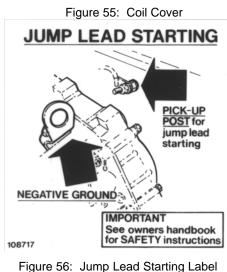

A. Door/Ignition Key (black molded rubber head with embossed DMC logo and "NSP" stamped near base) must be in original condition without damage, or wear (including rubber head),

must be clean with no dirt, or debris (including grooves, and rubber head), -OR-

B. Ignition Key (black molded rubber head with embossed DMC logo and "NSP" stamped near base) 

| must be in original condition without damage, or wear (including rubber head), | 25 |
|--------------------------------------------------------------------------------|----|
| must be clean with no dirt, or debris (including grooves, and rubber head).    | 25 |
|                                                                                |    |