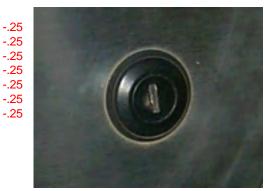

#### 23. Key(s)

#### must be correct system for VIN

up through VIN 04187—double-key system with an ignition key and separate door key with integrated illumination,

VIN 04188 and later—single-key system (Figure 17),

Single-key System (for appropriate VIN only)

A. Door/Ignition Key (black molded rubber head with embossed DMC logo and "NSP" stamped near base) must be in original condition without damage, or wear (including rubber head),

must be clean with no dirt, or debris (including grooves, and rubber head), -OR-