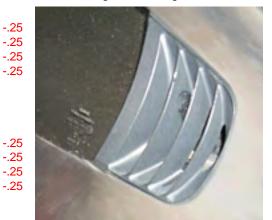

#### **Hinge Area**

**Driver-side** 

| must have area around hinges in original condition without damage,<br>must be clean with no dirt, debris, or stains,                                                                                                                                                   | 25<br>25 |
|------------------------------------------------------------------------------------------------------------------------------------------------------------------------------------------------------------------------------------------------------------------------|----------|
| <b>Passenger-side</b><br>must have area around hinges in original condition without damage,<br>must be clean with no dirt, debris, or stains,                                                                                                                          | 25<br>25 |
| Struts                                                                                                                                                                                                                                                                 |          |
| Driver-side                                                                                                                                                                                                                                                            |          |
| must be original manufacturer brand—"LIFT-O-MAT" by STABILUS,                                                                                                                                                                                                          | 25       |
| must be correct style—black with silver shaft,                                                                                                                                                                                                                         | 25       |
| (If strut is not by the correct manufacturer and also not the correct style, the deduction<br>is one full point for the presence of a non-original replacement in addition to the<br>deductions for the absence of original item, and the rest of the item is judged), |          |
| must be installed correctly—with shaft end at body,                                                                                                                                                                                                                    | 25       |
| must be in original condition without damage, or scratches,                                                                                                                                                                                                            | 25       |
|                                                                                                                                                                                                                                                                        |          |

# BATTERY ACCESS

-.25

Figure 25: Battery Access Label

| Passenger-side<br>must be original manufacturer brand—"LIFT-O-MAT" by STABILUS,<br>must be correct style—black with silver shaft,<br>(If strut is not by the correct manufacturer and also not the correct style, the deduction<br>is one full point for the presence of a non-original replacement in addition to the<br>deductions for the absence of original item, and the rest of the item is judged),<br>must be installed correctly—with shaft end at body,<br>must be in original condition without damage, or scratches,<br>must be clean with no dirt, or debris, | 25<br>25<br>25<br>25<br>25 |                                      |
|-----------------------------------------------------------------------------------------------------------------------------------------------------------------------------------------------------------------------------------------------------------------------------------------------------------------------------------------------------------------------------------------------------------------------------------------------------------------------------------------------------------------------------------------------------------------------------|----------------------------|--------------------------------------|
| Door Latch/Striker Guides (Figure 26)<br>up to VIN 11340—must have metal guides,<br>from VIN 11341 except all 15XXX VINs and 16XXX VINs up to 16340—must<br>have plastic guides,<br>all 15XXX VINs and 16XXX VINs up to 16340—should have metal guide, but<br>either is acceptable provided that guides are both either metal or plastic,<br>must both be correct for VIN,                                                                                                                                                                                                  | -1<br>-or-                 | Figure 26: Door Latch/Striker Guides |
| must both be in original condition without excessive signs of wear,<br>must both be clean with no dirt, or debris,<br>Door Marker Lights                                                                                                                                                                                                                                                                                                                                                                                                                                    | 50<br>50                   | rigure 20. Door Latorrounitor Ouldes |
| Front and Middle Position (all amber colored)                                                                                                                                                                                                                                                                                                                                                                                                                                                                                                                               |                            |                                      |
| (Driver-side)<br><i>must both be in original condition</i> (including mountings),                                                                                                                                                                                                                                                                                                                                                                                                                                                                                           | 50                         |                                      |
| must both be clean with no dirt, or debris (including mountings),                                                                                                                                                                                                                                                                                                                                                                                                                                                                                                           | 50                         |                                      |
| (Passenger-side)<br><i>must both be in original condition</i> (including mountings),<br><i>must both be clean with no dirt, or debris</i> (including mountings),                                                                                                                                                                                                                                                                                                                                                                                                            | 50<br>50                   |                                      |
| Rear Position (red)                                                                                                                                                                                                                                                                                                                                                                                                                                                                                                                                                         |                            |                                      |
| (Driver-side)<br><i>must be in original condition</i> (including mountings),<br><i>must be clean with no dirt, or debris</i> (including mountings),                                                                                                                                                                                                                                                                                                                                                                                                                         | 25<br>25                   |                                      |