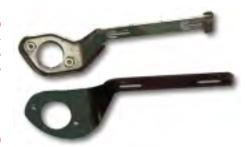

#### **Hinge Area**

**Driver-side** 

| must have area around hinges in original condition without damage,<br>must be clean with no dirt, debris, or stains,                                                                                                                                                   | 25<br>25 |
|------------------------------------------------------------------------------------------------------------------------------------------------------------------------------------------------------------------------------------------------------------------------|----------|
| <b>Passenger-side</b><br>must have area around hinges in original condition without damage,<br>must be clean with no dirt, debris, or stains,                                                                                                                          | 25<br>25 |
| Struts                                                                                                                                                                                                                                                                 |          |
| Driver-side                                                                                                                                                                                                                                                            |          |
| must be original manufacturer brand—"LIFT-O-MAT" by STABILUS,                                                                                                                                                                                                          | 25       |
| must be correct style—black with silver shaft,                                                                                                                                                                                                                         | 25       |
| (If strut is not by the correct manufacturer and also not the correct style, the deduction<br>is one full point for the presence of a non-original replacement in addition to the<br>deductions for the absence of original item, and the rest of the item is judged), |          |
| must be installed correctly—with shaft end at body,                                                                                                                                                                                                                    | 25       |
| must be in original condition without damage, or scratches,                                                                                                                                                                                                            | 25       |
|                                                                                                                                                                                                                                                                        |          |

# BATTERY ACCESS

-.25

Figure 25: Battery Access Label

| Passenger-side<br>must be original manufacturer brand—"LIFT-O-MAT" by STABILUS,<br>must be correct style—black with silver shaft,<br>(If strut is not by the correct manufacturer and also not the correct style, the deduction<br>is one full point for the presence of a non-original replacement in addition to the<br>deductions for the absence of original item, and the rest of the item is judged),<br>must be installed correctly—with shaft end at body,<br>must be in original condition without damage, or scratches,<br>must be clean with no dirt, or debris, | 25<br>25<br>25<br>25<br>25 |                                      |
|-----------------------------------------------------------------------------------------------------------------------------------------------------------------------------------------------------------------------------------------------------------------------------------------------------------------------------------------------------------------------------------------------------------------------------------------------------------------------------------------------------------------------------------------------------------------------------|----------------------------|--------------------------------------|
| Door Latch/Striker Guides (Figure 26)<br>up to VIN 11340—must have metal guides,<br>from VIN 11341 except all 15XXX VINs and 16XXX VINs up to 16340—must<br>have plastic guides,<br>all 15XXX VINs and 16XXX VINs up to 16340—should have metal guide, but<br>either is acceptable provided that guides are both either metal or plastic,<br>must both be correct for VIN,                                                                                                                                                                                                  | -1<br>-or-                 | Figure 26: Door Latch/Striker Guides |
| must both be in original condition without excessive signs of wear,<br>must both be clean with no dirt, or debris,<br>Door Marker Lights                                                                                                                                                                                                                                                                                                                                                                                                                                    | 50<br>50                   | rigure 20. Door Latorrounitor Ouldes |
| Front and Middle Position (all amber colored)                                                                                                                                                                                                                                                                                                                                                                                                                                                                                                                               |                            |                                      |
| (Driver-side)<br><i>must both be in original condition</i> (including mountings),                                                                                                                                                                                                                                                                                                                                                                                                                                                                                           | 50                         |                                      |
| must both be clean with no dirt, or debris (including mountings),                                                                                                                                                                                                                                                                                                                                                                                                                                                                                                           | 50                         |                                      |
| (Passenger-side)<br><i>must both be in original condition</i> (including mountings),<br><i>must both be clean with no dirt, or debris</i> (including mountings),                                                                                                                                                                                                                                                                                                                                                                                                            | 50<br>50                   |                                      |
| Rear Position (red)                                                                                                                                                                                                                                                                                                                                                                                                                                                                                                                                                         |                            |                                      |
| (Driver-side)<br><i>must be in original condition</i> (including mountings),<br><i>must be clean with no dirt, or debris</i> (including mountings),                                                                                                                                                                                                                                                                                                                                                                                                                         | 25<br>25                   |                                      |